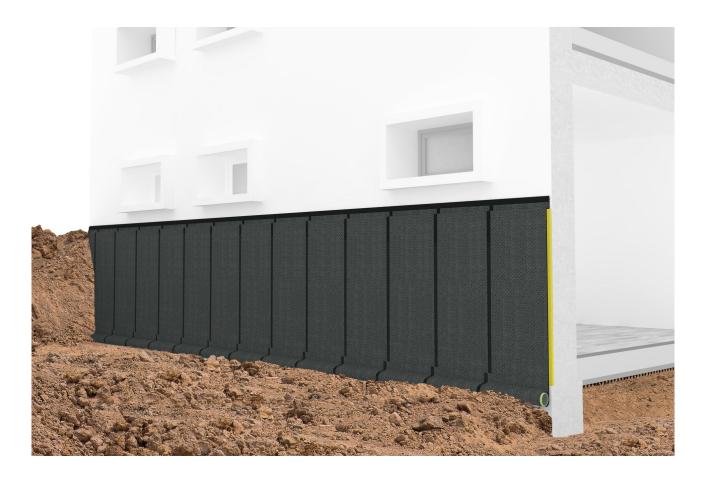

## **TEFOND PRO**

Tefond Pro represents the complete solution to **protect and insulate underground walls**: infact it has an insulating component as TEGOTHERM XPS and a drainage component, 10 mm thick and a special drainage geotextile. All the above made as one product only, easy and quick to install for a real insulation of the underground walls.

Tefond Pro has been studied having the right dimensions to protect and insulate the whole height of the underground wall with one panel only, without having horizontal junctions: installation is quick and simple, and the finished work is technically perfect. It also has a system to protect the drainage pipe from possible soil infiltrations.