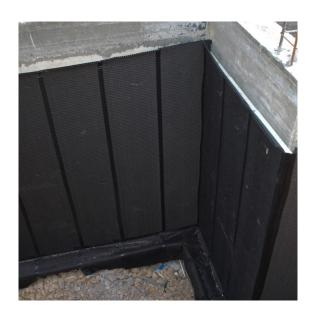

## **TEFOND PRO**

Tefond Pro represents the complete solution to **protect and insulate underground walls**: infact it has an insulating component as TEGOTHERM XPS and a drainage component, 10 mm thick and a special drainage geotextile. All the above made as one product only, easy and quick to install for a real insulation of the underground walls.

Tefond Pro has been studied having the right dimensions to protect and insulate the whole height of the underground wall with one panel only, without having horizontal junctions: installation is quick and simple, and the finished work is technically perfect. It also has a system to protect the drainage pipe from possible soil infiltrations.