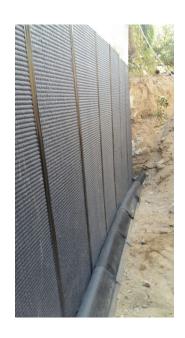

## **TEFOND PRO**

Tefond Pro represents the complete solution to **protect and insulate underground walls**: infact it has an insulating component as TEGOTHERM XPS and a drainage component, 10 mm thick and a special drainage geotextile. All the above made as one product only, easy and quick to install for a real insulation of the underground walls.

Tefond Pro has been studied having the right dimensions to protect and insulate the whole height of the underground wall with one panel only, without having horizontal junctions: installation is quick and simple, and the finished work is technically perfect. It also has a system to protect the drainage pipe from possible soil infiltrations.