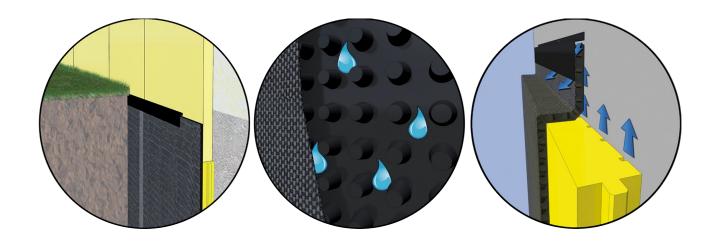

Tefond Pro allows you to:

- **THERMAL INSULATE** the basement areas;
- DRAIN THE RAINWATER avoiding that this can come in contact with the underground walls.
- **CREATE AERATION** between the insulating panel and the underground wall so as to allow them a breathability also from the outer surface.