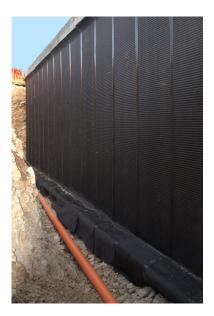

## **TEFOND PRO**

Tefond Pro represents the complete solution to **protect and insulate underground walls**: infact it has an insulating component as TEGOTHERM XPS and a drainage component, 10 mm thick and a special drainage geotextile. All the above made as one product only, easy and quick to install for a real insulation of the underground walls.

Tefond Pro has been studied having the right dimensions to protect and insulate the whole height of the underground wall with one panel only, without having horizontal junctions: installation is quick and simple, and the finished work is technically perfect. It also has a system to protect the drainage pipe from possible soil infiltrations.